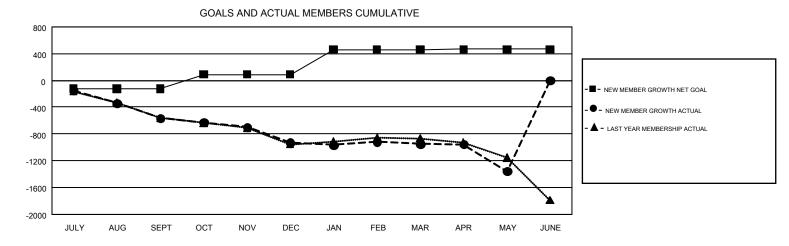

## GMT: KENNETH PERSSON

REPORT DOES NOT INCLUDE CLUBS IN UNDISTRICTED AREAS.

| Clubs                 |               |           |               | Members               |                                                                |                                                              |                                                    |  |  |
|-----------------------|---------------|-----------|---------------|-----------------------|----------------------------------------------------------------|--------------------------------------------------------------|----------------------------------------------------|--|--|
| RESULTS FOR 2016-2017 |               |           |               | RESULTS FOR 2016-2017 |                                                                |                                                              |                                                    |  |  |
| QUARTER               | NEW CLUB GOAL | NEW CLUBS | DROPPED CLUBS | QUARTER               | NEW MEMBER GROWTH<br>NET GOAL (not reinstated<br>or transfers) | NEW MEMBER<br>GROWTH ACTUAL (not<br>reinstated or transfers) | DROPPED<br>MEMBERS ACTUAL<br>(including transfers) |  |  |
| JULY/AUG/SEPT         | 2             | 0         | 15            | JULY/AUG/SEPT         | -122                                                           | 455                                                          | 1,017                                              |  |  |
| OCT/NOV/DEC           | 5             | 1         | 8             | OCT/NOV/DEC           | 210                                                            | 840                                                          | 1,206                                              |  |  |
| JAN/FEB/MAR           | 8             | 1         | 5             | JAN/FEB/MAR           | 373                                                            | 971                                                          | 994                                                |  |  |
| APR/MAY/JUNE          | 3             | 2         | 4             | APR/MAY/JUNE          | 4                                                              | 588                                                          | 994                                                |  |  |