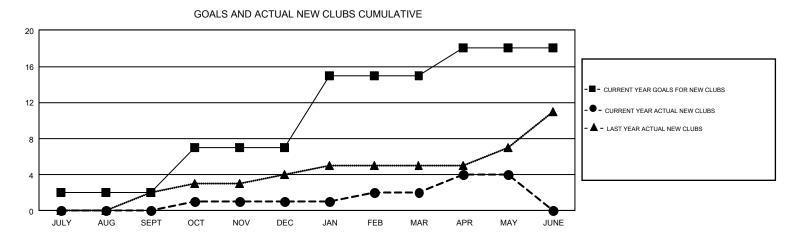

## GMT: KENNETH PERSSON

REPORT DOES NOT INCLUDE CLUBS IN UNDISTRICTED AREAS.

| Clubs                 |               |           |               | Members               |                                                                |                                                              |                                                    |  |  |
|-----------------------|---------------|-----------|---------------|-----------------------|----------------------------------------------------------------|--------------------------------------------------------------|----------------------------------------------------|--|--|
| RESULTS FOR 2016-2017 |               |           |               | RESULTS FOR 2016-2017 |                                                                |                                                              |                                                    |  |  |
| QUARTER               | NEW CLUB GOAL | NEW CLUBS | DROPPED CLUBS | QUARTER               | NEW MEMBER GROWTH<br>NET GOAL (not reinstated<br>or transfers) | NEW MEMBER<br>GROWTH ACTUAL (not<br>reinstated or transfers) | DROPPED<br>MEMBERS ACTUAL<br>(including transfers) |  |  |
| JULY/AUG/SEPT         | 2             | 0         | 15            | JULY/AUG/SEPT         | -122                                                           | 455                                                          | 1,017                                              |  |  |
| OCT/NOV/DEC           | 5             | 1         | 8             | OCT/NOV/DEC           | 210                                                            | 840                                                          | 1,206                                              |  |  |
| JAN/FEB/MAR           | 8             | 1         | 5             | JAN/FEB/MAR           | 373                                                            | 971                                                          | 994                                                |  |  |
| APR/MAY/JUNE          | 3             | 2         | 4             | APR/MAY/JUNE          | 4                                                              | 588                                                          | 994                                                |  |  |